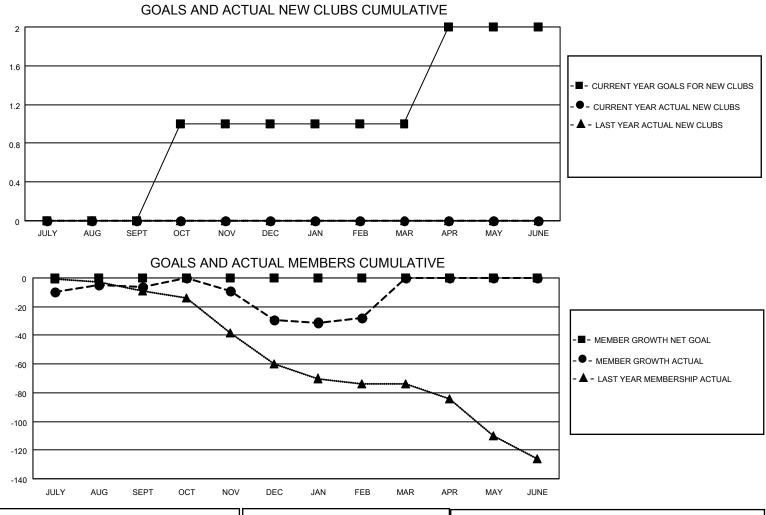

## LOCATION ENGLAND

District 105CE

Results as of: 2/28/2022

| Clubs                 |               |           |               | Members               |                         |                         |                                                    |
|-----------------------|---------------|-----------|---------------|-----------------------|-------------------------|-------------------------|----------------------------------------------------|
| RESULTS FOR 2021-2022 |               |           |               | RESULTS FOR 2021-2022 |                         |                         |                                                    |
| QUARTER               | NEW CLUB GOAL | NEW CLUBS | DROPPED CLUBS | QUARTER               | MBER GROWTH NET<br>GOAL | MEMBER GROWTH<br>ACTUAL | DROPPED<br>MEMBERS ACTUAL<br>(including transfers) |
| JULY/AUG/SEPT         | 0             | 0         | 0             | JULY/AUG/SEPT         | 0                       | 34                      | 36                                                 |
| OCT/NOV/DEC           | 1             | 0         | 1             | OCT/NOV/DEC           | 0                       | 43                      | 61                                                 |
| JAN/FEB/MAR           | 0             | 0         | 1             | JAN/FEB/MAR           | 0                       | 16                      | 14                                                 |
| APR/MAY/JUNE          | 1             | 0         | 0             | APR/MAY/JUNE          | 0                       | 0                       | 0                                                  |